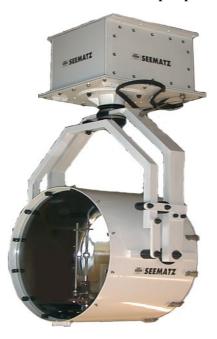

## **Products for Cruise Liners**

SEEMATZ deliver High Performance searchlights with electrical remote controls for mounting on top of the Bridge or Upside/Down under the Bridge Wings. Serchlights can be equip with Halogen or XENON lamps up to 6000W (common are XBO 1000/2000W)