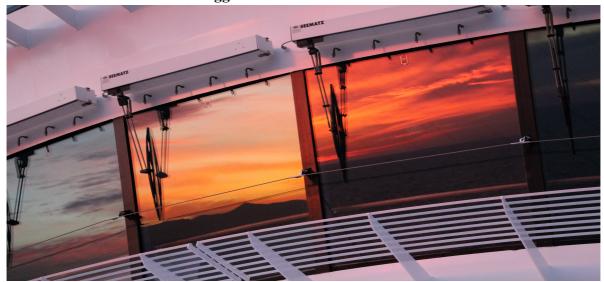

SEEMATZ deliver High Performance window wipers with outside mounted motors for easy mounting and easy maintance. The possible Stroke length from max. 3775mm in combination with extra long wiper blades from max. 1600mm grant maximum clear area even on the biggest windows on cruise liners