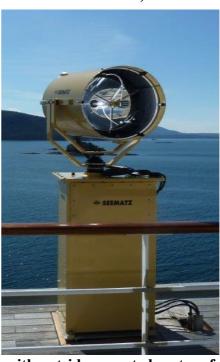

## **Products for Cruise Liners**

SEEMATZ deliver High Performance searchlights with electrical remote controls for mounting on top of the Bridge or Upside/Down under the Bridge Wings. Serchlights can be equip with Halogen or XENON lamps up to 6000W (common are XBO 1000/2000W)